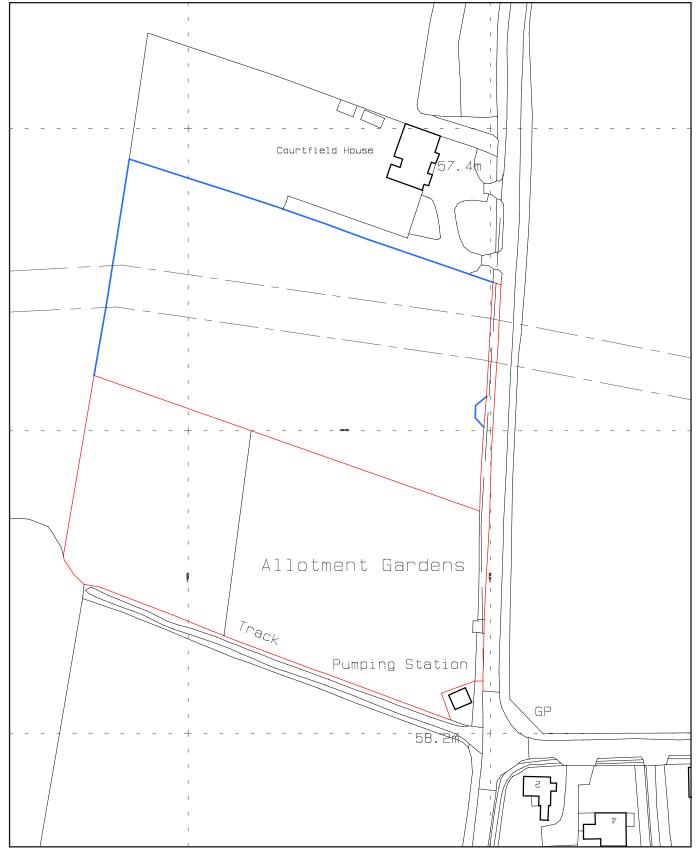

## P14/V0052/O Appendix 1

Ordnance Survey, (c) Crown Copyright 2012. All rights reserved. Licence number 100020449

| The ANDERSON ORR Partnership The Studio, 70. Church Road, Wheatley, OXON, OX33 1LZ t: 01865 873936  PROJECT PROPOSED RESIDENTIAL DEVELOPMENT AT LAND ADJOINING | scale 1:1250@A3 date FEB ' 12 drawn | drawing LOCATION PLAN |     |
|----------------------------------------------------------------------------------------------------------------------------------------------------------------|-------------------------------------|-----------------------|-----|
| DRAYTON ROAD, MILTON, OXFORDSHIRE,                                                                                                                             | 12012                               | no.<br>12012-L01      | rev |